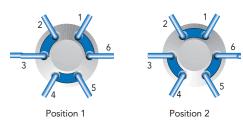

| 0.22 μL, 0.23 μL (via MBB groove)                                 |  |
| Maximum Pressure           | 1240 bar (18,000 psi, 124 MPa )                                   | 1240 bar (18,000 psi, 124 MPa )                                   |  |

## Dimension comparison with other valve models

| Model     | New CV Series                                                               | TitanHT™                                           |
|-----------|-----------------------------------------------------------------------------|----------------------------------------------------|
| Dimension | 1.94 (mounting hole distance) × 4.21 × 1.65 in. [49.28 × 106.81 × 41.96 mm] | 2.23 x 6.41 x 1.83 in.<br>[56.6 x 162.8 x 46.6 mm] |



Flow path of CV721-100



18,000 PSI

FASTER INJECTION



Flow path of CV720-100