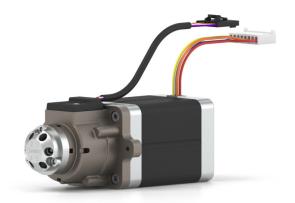

## New CV Series 2-Position, 6-Port Valve For UHPLC

Our new CV Series 2-position, 6-port valve for UHPLC applications is now available. Compared to traditional valves, the CV series valve features a full pH universal rotor seal material, 30% smaller in length and has a faster injection speed to minimize injection pressure drop. You get better performance and greater flexibility all in one economic package.

## **Specifications**

CV720-100 CV721-100

| Liquid Contacts            | SPC-3, RPC-17                                                     | SPC-3, RPC-17                                                     |  |
|----------------------------|-------------------------------------------------------------------|-------------------------------------------------------------------|--|
| Connections                | Accepts 10-32 male threaded fittings                              | Accepts 10-32 male threaded fittings                              |  |
| Flow Passage<br>Diameters  | Stator: 0.20 mm (0.008"), Rotor Seal: 0.25 mm (0.010") per groove | Stator: 0.20 mm (0.008"), Rotor Seal: 0.25 mm (0.010") per groove |  |
| Volume in Flow<br>Passages | Stator: 0.08 μL per hole, Rotor Seal: 0.06 μL per groove          | Stator: 0.08 μL per hole, Rotor Seal: 0.06 μL per groove          |  |
| Port to Port Volume        | 0.22 µL                                                           | 0.22 μL, 0.23 μL (via MBB groove)                                 |  |
| Maximum Pressure           | 1240 bar (18,000 psi, 124 MPa )                                   | 1240 bar (18,000 psi, 124 MPa )                                   |  |