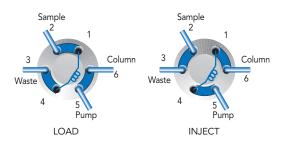

| 0.22 µL                                                           | 0.22 μL, 0.23 μL (via MBB groove)                                 |  |
| Maximum Pressure           | 1240 bar (18,000 psi, 124 MPa )                                   | 1240 bar (18,000 psi, 124 MPa )                                   |  |

## Dimension comparison with other valve models

| Model     | New CV Series                                                               | TitanHT™                                           |
|-----------|-----------------------------------------------------------------------------|----------------------------------------------------|
| Dimension | 1.94 (mounting hole distance) × 4.21 × 1.65 in. [49.28 × 106.81 × 41.96 mm] | 2.23 x 6.41 x 1.83 in.<br>[56.6 x 162.8 x 46.6 mm] |



Flow path of CV721-100



18,000 PSI

FASTER INJECTION



Flow path of CV720-100