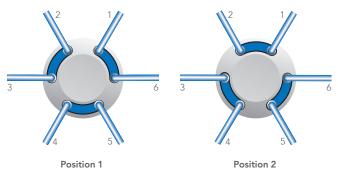

## BioVersal Valve

TitanHT<sup>™</sup> / Easy to Integrate Footprint

Patented Liquid End Design Flat-Face Sealing Technology

The 2-position, 6-port BioVersal<sup>™</sup> valve is 100% metal-free, making it ideal for protein and peptide applications. Unlike other bioinert valves, it is pressure rated up to 1,300 bar (130 MPa, 18,550 psi). Using IDEX Health & Science's flat-faced sealing technology, dead volume is eliminated leaving you with reliable results, injection after injection.