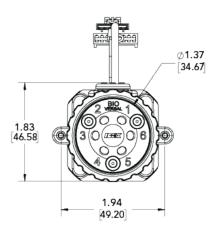

Dimensions are for reference only.

| Specifications          |                                                                                       |
|-------------------------|---------------------------------------------------------------------------------------|
| Configuration           | 2-position, 6-port                                                                    |
| Liquid Contacts         | Ceramic                                                                               |
| Connections             | 10-32 threaded ports for face sealing connections <u>only</u> (MarvelX™; MarvelXACT™) |
| Flow Path Diameter      | 0.010″                                                                                |
| Volume in Flow Passages | Stator: 0.11 μL per hole<br>Rotor Seal: 0.03 μL per groove                            |
| Port to Port Volume     | 0.24 µL                                                                               |
| Max Pressure            | 1,300 Bar (130 MPa, 18,855 psi)                                                       |
|                         |                                                                                       |