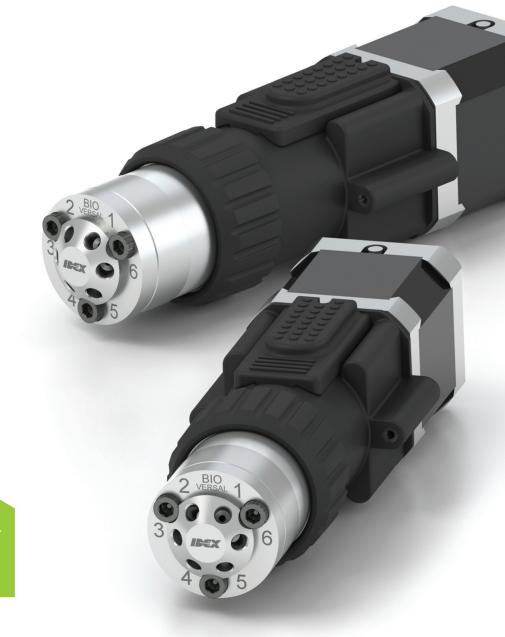

## BioVersal Valve

TitanHT<sup>™</sup> / Easy to Integrate Footprint

Patented Liquid End Design Flat-Face Sealing Technology

The 2-position, 6-port BioVersal<sup>™</sup> valve is 100% metal-free, making it ideal for protein and peptide applications. Unlike other bioinert valves, it is pressure rated up to 1,300 bar (130 MPa, 18,550 psi). Using IDEX Health & Science's flat-faced sealing technology, dead volume is eliminated leaving you with reliable results, injection after injection.