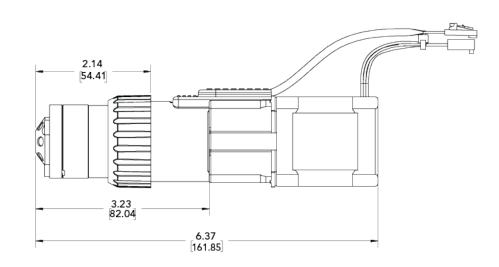

Dimensions are for reference only.

| Specifications          |                                                                                       |
|-------------------------|---------------------------------------------------------------------------------------|
| Configuration           | 2-position, 6-port                                                                    |
| Liquid Contacts         | Ceramic                                                                               |
| Connections             | 10-32 threaded ports for face sealing connections <u>only</u> (MarvelX™; MarvelXACT™) |
| Flow Path Diameter      | 0.010″                                                                                |
| Volume in Flow Passages | Stator: 0.11 μL per hole<br>Rotor Seal: 0.03 μL per groove                            |
| Port to Port Volume     | 0.24 µL                                                                               |
| Max Pressure            | 1,300 Bar (130 MPa, 18,855 psi)                                                       |
|                         |                                                                                       |